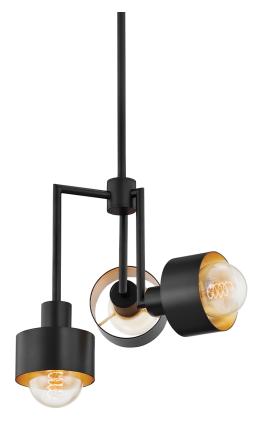

## FINISHES

SOFT OFF BLACK w/ GOLD LEAF Coastal Suitable Finish (EPM): No

### DIMENSIONS

Height: 15.75" Width/Diameter: 16" Minimum Height: 21.75" Maximum Height: 63.75" Canopy/Backplate: 5" Hanging Type: 1-6" / 2-12" / 1-18" Stems Product Weight: 18lb Sloped Ceiling Compatible: Yes Living Finish: No Uplight Only: No

#### Shade

Shade 1 Finish: Soft Black

# Bulb 1

Bulb Included: No Socket: E26 Medium Base Max Wattage: 60 Bulb Quantity: 3 Bulb Included: No Wire Length: 144" Gem Box Required (2"x3"): No Dark Sky: No