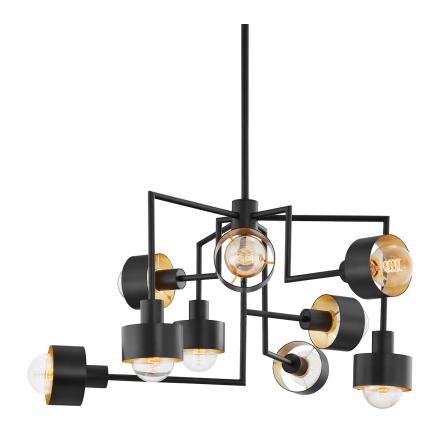

# **NORTH**

#### F8737-SBK/GL

#### SOFT BLACK w/ GOLD LEAF

Coastal Suitable Finish (EPM): No

## **DIMENSIONS**

Height: 19.5"
Width/Diameter: 37"
Minimum Height: 25.5"
Maximum Height: 67.5"
Canopy/Backplate: 5"
Product Weight: 24lb

Sloped Ceiling Compatible: No

Living Finish: No Uplight Only: No

## Shade

Shade 1 Finish: Soft Black

#### Bulb 1

Bulb Included: No

Socket: E26 Medium Base

Bulb Type: G25 Max Wattage: 60 Bulb Quantity: 9 Bulb Included: No Wire Length: 144"

Gem Box Required (2"x3"): No

Dark Sky: No