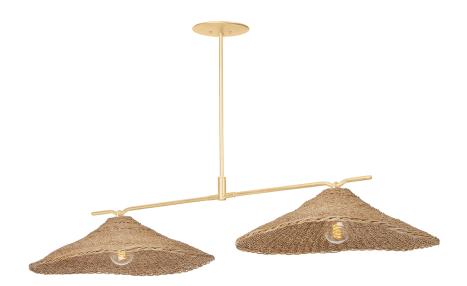

# **VALIER**

#### F8755-VGL

Perfectly imperfect dome shades of woven Lampakanay grass suspended from arms of Vintage Gold Leaf give Valier its rustic yet refined quality. Minimalist and organic, this tailored, textured design will bring a warm, natural feeling to any space.

#### **DIMENSIONS**

Height: 10"

Width/Diameter: 23.25"

Length: 56.25"
Minimum Height: 17"
Maximum Height: 59"
Canopy/Backplate: 7.25"

Hanging Type: 1-6" / 2-12" / 1-18" Stems

Product Weight: 8.81lb

Canopy/Backplate Shape: Round Sloped Ceiling Compatible: Yes

#### Shade

Shade 1: Lampkanay - Wabi Technique

Shade 1 Finish: Lampakanay - Wabi Technique

Shade 1 Top Width: 23.5"