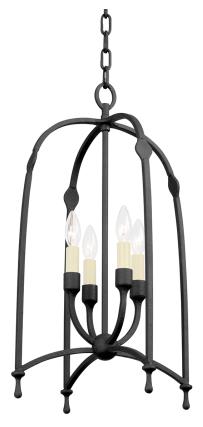

# RHETT F8815-BI

An open, airy curved cage holds four candelabra bulbs flowing from a center orb creating a soothing, sophisticated silhouette. The cage features smooth accent shapes and flowing teardrops that accentuate the pendant's slim profile and graceful look. Go for a cooler look in Black Iron or add warmth with the Vintage Gold Leaf.

## **BLACK IRON**

Coastal Suitable Finish (EPM): No

## DIMENSIONS

Height: 26.5" Width/Diameter: 15" Minimum Height: 30" Maximum Height: 100" Canopy/Backplate: 6" Hanging Type: 72" Chain Product Weight: 14lb Sloped Ceiling Compatible: Yes Living Finish: No Uplight Only: No