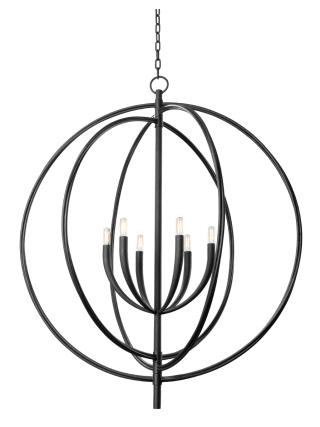

# FILLEA F8840-BI

All stemming from the same center arm, three concentric circles orbit a sloping, tapered candelabra centerpiece. Open and airy, the metalwork and smooth silhouette give this modern design an organic feel. Finished in Vintage Gold Leaf or Black Iron and available in five- or six-light options, this beautiful orb pendant is a floating work of art.

### **BLACK IRON**

Coastal Suitable Finish (EPM): No

### DIMENSIONS

Height: 47.5" Width/Diameter: 40" Minimum Height: 53" Maximum Height: 122.5" Canopy/Backplate: 6" Hanging Type: 72" Chain Product Weight: 20lb Sloped Ceiling Compatible: Yes Living Finish: No Uplight Only: No