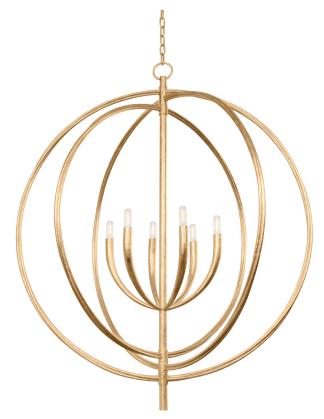

#### F8840-VGL

All stemming from the same center arm, three concentric circles orbit a sloping, tapered candelabra centerpiece. Open and airy, the metalwork and smooth silhouette give this modern design an organic feel. Finished in Vintage Gold Leaf or Black Iron and available in five- or six-light options, this beautiful orb pendant is a floating work of art.

#### **DIMENSIONS**

Height: 47.5"
Width/Diameter: 40"
Minimum Height: 53"
Maximum Height: 122.5"
Canopy/Backplate: 6"
Hanging Type: 72" Chain
Product Weight: 20lb

Sloped Ceiling Compatible: Yes

Living Finish: No Uplight Only: No