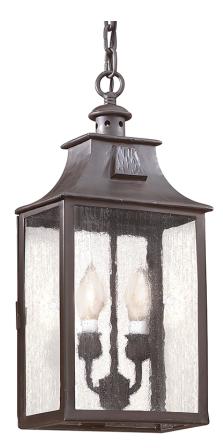

# NEWTON F9004-SFB

## DIMENSIONS

Height: 19" Width/Diameter: 9" Length: 5.5" Minimum Height: 25" Maximum Height: 67" Hanging Type: 72" Chain Product Weight: 9.24lb Extension: 5.5" Sloped Ceiling Compatible: Yes Living Finish: No Uplight Only: No