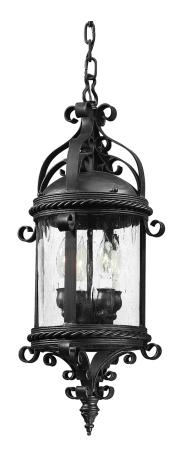

## PAMPLONA F9124-SFB

FINISHES

SOFT OFF BLACK

Coastal Suitable Finish (EPM): No

## DIMENSIONS

Height: 25" Width/Diameter: 10.25" Canopy/Backplate: 5.25" Product Weight: 21.56lb Canopy/Backplate Shape: Rectangular Sloped Ceiling Compatible: No Living Finish: No Uplight Only: No