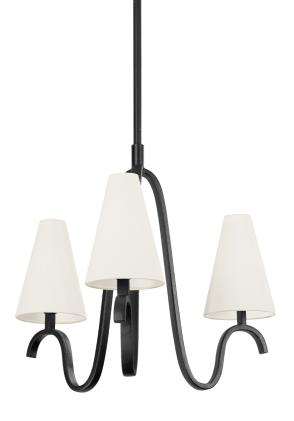

# MELOR F9326-FOR

Traditional off-white linen shades contrast against soft, swooping Forged Iron metalwork to create the perfect transitional piece. Available as a one-light sconce and three- or five-light chandelier, Melor adds chic style to any interior.

## DIMENSIONS

Height: 22.5" Width/Diameter: 26.75" Minimum Height: 30" Maximum Height: 71.25" Canopy/Backplate: 6.5" Hanging Type: 1-6" / 2-12" / 1-18" Stems Product Weight: 8.8lb Canopy/Backplate Shape: Round Sloped Ceiling Compatible: Yes Living Finish: No Uplight Only: No