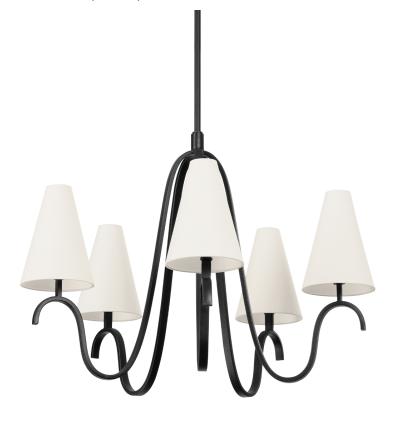

# MELOR F9341-FOR

Traditional off-white linen shades contrast against soft, swooping Forged Iron metalwork to create the perfect transitional piece. Available as a one-light sconce and three- or five-light chandelier, Melor adds chic style to any interior.

## DIMENSIONS

Height: 31" Width/Diameter: 40.5" Minimum Height: 38.75" Maximum Height: 83.25" Canopy/Backplate: 6.5" Hanging Type: 1-6" / 2-12" / 1-18" Stems Product Weight: 15.4lb Canopy/Backplate Shape: Round Sloped Ceiling Compatible: Yes Living Finish: No Uplight Only: No