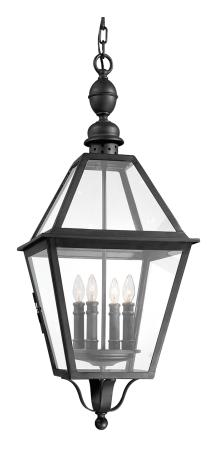

# TOWNSEND

F9628-TBK

## DIMENSIONS

Height: 33.5" Width/Diameter: 13.5" Length: 13.5" Canopy/Backplate: 5.25" Product Weight: 19.8lb Canopy/Backplate Shape: Rectangular Sloped Ceiling Compatible: No Living Finish: No Uplight Only: No