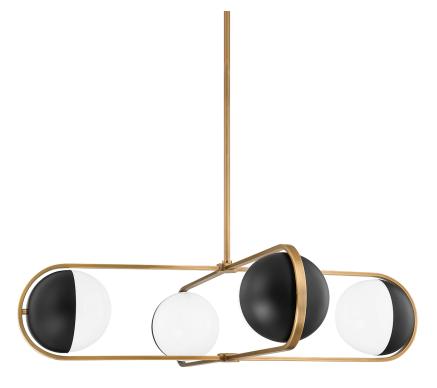

### F9942-PBR/SBK

Capped opal glossy globes are suspended within elongated metallic bands for a look that is balanced and beautiful. The Patina Brass and Soft Black finishes work together to give the fixture an earthy, moody vibe. The clean lines and unique design bring a glamorous modern styling to any ceiling.

#### **DIMENSIONS**

Height: 9.75"

Width/Diameter: 41.5" Minimum Height: 16.75" Maximum Height: 58.75" Canopy/Backplate: 6"

Hanging Type: 1-6" / 2-12" / 1-18" Stems

Product Weight: 20.07lb

Canopy/Backplate Shape: Round Sloped Ceiling Compatible: Yes

#### Shade

Shade 1: Glass

Shade 1 Finish: Glossy Shade 1 Top Width: 7.75"