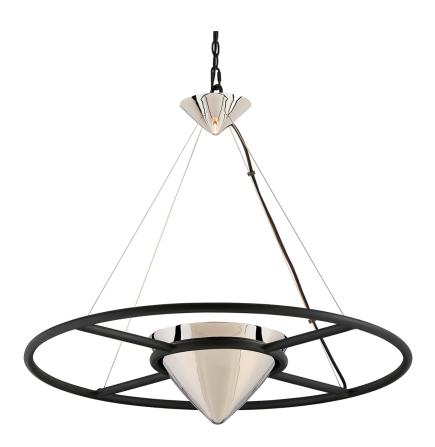

# **ZERO GRAVITY**

FL4817

# **DIMENSIONS**

Height: 29.25" Width/Diameter: 32"

Sloped Ceiling Compatible: No

Living Finish: No Uplight Only: No