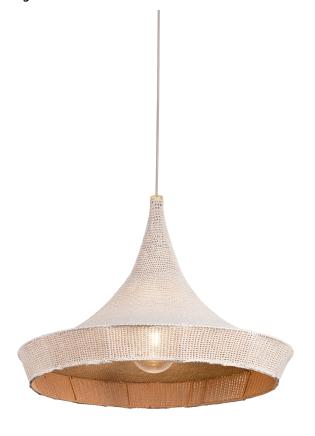

Leveraging the natural draping of its hand-knitted cotton materiality, the Isola pendant balances dramatic proportions with graceful desig lines. The handknit weave forms of a trumpet shape reminiscent of a flower in bloom. As a warm glow fills the silhouette, light shimmers through the gaps in the weave. Isola is available in two sizes with an Aged Brass finish.