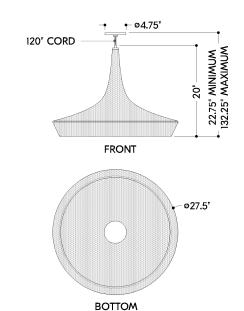

## **DIMENSIONS**

Height: 19.5" Width/Diameter: 27.5" Minimum Height: 22.25" Maximum Height: 132.25" Canopy/Backplate: 4.75"

Hanging Type: 120" Fabric Covered Cord

Product Weight: 3.81lb

Canopy/Backplate Shape: Round Sloped Ceiling Compatible: Yes

#### Shade

Shade 1: Fabric

Shade 1 Finish: Cotton String Shade 1 Top Width: 1.5" Shade 1 Bottom L/W: 0" / 27.5" Shade 1 Height: 19.5"