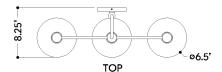

## DIMENSIONS

Height: 10.75" Width/Diameter: 24.5" Canopy/Backplate: 4.75" Product Weight: 6.6lb Extension: 8.25" Top to Center: 5.25" Canopy/Backplate Shape: Round Sloped Ceiling Compatible: No Living Finish: No Uplight Only: No