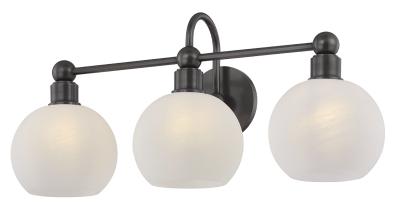

# JERICA H1019303-OB

There's a sense of visual ease in the continuity of circular forms in the Jerica bath light. The silhouette is understandable and usable, yet elevated by decorative sphere details, curved lines, and matte cloud glass globes. Choose from a gleaming Aged Brass finish, or opt for Old Bronze for a more modern take. Whether as a sconce or bath bar, Jerica illuminates your daily routines with serene style.

#### OLD BRONZE

Coastal Suitable Finish (EPM): No