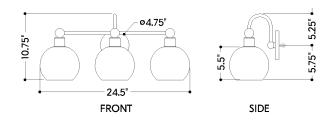

## DIMENSIONS

Height: 10.75" Width/Diameter: 24.5" Canopy/Backplate: 4.75" Product Weight: 6.6lb Extension: 8.25" Top to Center: 5.25" Canopy/Backplate Shape: Round Sloped Ceiling Compatible: No Living Finish: No Uplight Only: No