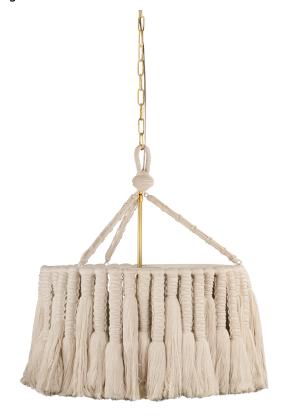

#### H1022701-AGB

Covered in handcrafted cotton tassels, the bohemian-inspired Shayla makes the case for soft textures in lighting design. Using macrame techniques, this pendant transforms a classic drum shade into a work of art. The intricate woven fiber technique extends to the suspension system and decorative top diffuser, creating a sense of cohesion throughout the fixture.

#### Shade

Shade 1: Natural Woven Shade 1 Finish: Cotton String Shade 1 Top Width: 1.75" Shade 1 Height: 13" Shade 2: Natural Woven Shade 2 Finish: Cotton String Shade 2 Top Width: 1.75" Shade 2 Height: 13"