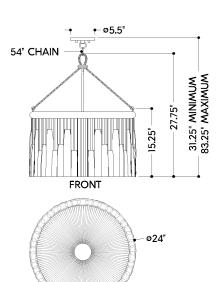

#### **DIMENSIONS**

Height: 27.5"
Width/Diameter: 24"
Minimum Height: 31.25"
Maximum Height: 83.25"
Canopy/Backplate: 5.5"
Hanging Type: 54" Chain
Product Weight: 3.75lb

Canopy/Backplate Shape: Round Sloped Ceiling Compatible: Yes