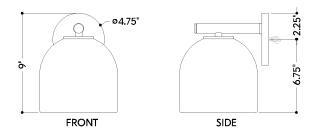

#### DIMENSIONS

Height: 9" Width/Diameter: 7" Canopy/Backplate: 4.75" Product Weight: 9lb Extension: 8" Top to Center: 2.25" Canopy/Backplate Shape: Round Sloped Ceiling Compatible: No Living Finish: No Uplight Only: No

### Shade

Shade 1: Ceramic Shade 1 Top Width: 2.75" Shade 1 Bottom L/W: 0" / 7" Shade 1 Height: 6.75"