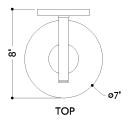

#### DIMENSIONS

Height: 9" Width/Diameter: 7" Canopy/Backplate: 4.75" Product Weight: 9lb Extension: 8" Top to Center: 2.25" Canopy/Backplate Shape: Round Sloped Ceiling Compatible: No Living Finish: No Uplight Only: No