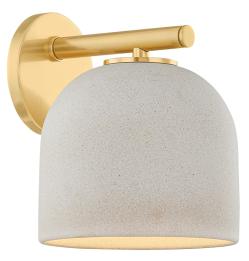

# CARA H1025101-AGB/CCP

Inspired by Neoclassical architecture, Cara uses a domed shade and textural ceramic finish for a sconce that feels both ancient and new. *I* matter reactive glaze in an creamy hue creates a subtle surface grain that imitates natural stone. A circular modern armback in an Aged Brass finish adds shine to the fixture.

### FINISHES

AGED BRASS w/ Ceramic Cream Pebble Coastal Suitable Finish (EPM): No