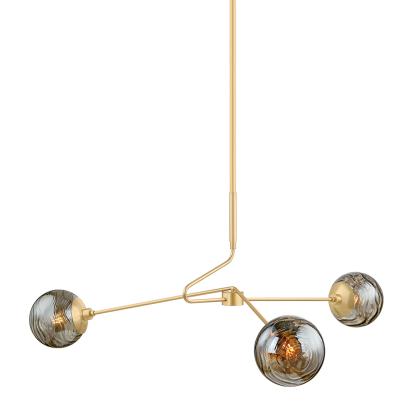

The Nyla chandelier is a modern exploration of form with graphic arms, irregular orb shades, and atmospheric smoke glass. To create the mobile-like silhouette, three carefully balanced arms extend dramatically in space. The slender minimalist frame is made relatable by the soft shaping of the glass. Choose from an Aged Brass finish for a brighter look, or True Bronze for a more industrial effect.

## **DIMENSIONS**

Height: 17.25" Width/Diameter: 45.5" Minimum Height: 22.75" Maximum Height: 61.75" Canopy/Backplate: 4.75"

Hanging Type: 1-3" / 1-6" / 1-12" / 1-18" Stems

Product Weight: 6.5lb

Canopy/Backplate Shape: Round Sloped Ceiling Compatible: No

#### Shade

Shade 1: Plated Glass Shade 1 Top Width: 6.25" Shade 1 Height: 6"