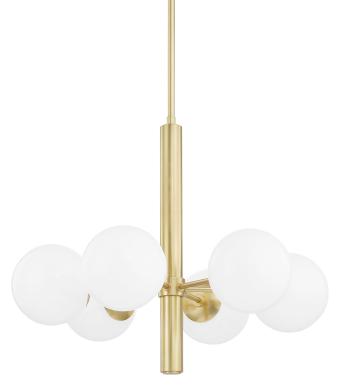

# STELLA H105806-AGB

Globe lighting that's truly global. This go-anywhere, frosted-glass ceiling light brings universal design to any room in the house. Available in aged brass, old bronze and polished nickel, Stella gives mid-century modern a fresh makeover with her sleek curves and endless style.

## DIMENSIONS

Height: 23.75" Width/Diameter: 28" Minimum Height: 26.75" Maximum Height: 62.75" Canopy/Backplate: 4.75" Hanging Type: 1-3" / 1-6" / 1-12" / 1-18" Stems Product Weight: 14lb Canopy/Backplate Shape: Round Sloped Ceiling Compatible: No Living Finish: No Uplight Only: No

## Shade

Shade 1: Glass Shade 1 Top Width: 3" Shade 1 Bottom L/W: 0" / 3" Shade 1 Height: 6.75" Replacement Glass Item #(s): GLS-H105101