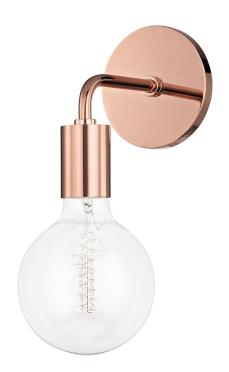

#### POLISHED COPPER

Coastal Suitable Finish (EPM): No

# **DIMENSIONS**

Height: 12.25"
Width/Diameter: 5"
Canopy/Backplate: 4.75"
Product Weight: 2lb
Extension: 7.25"
Top to Center: 2.25"

Canopy/Backplate Shape: Round Sloped Ceiling Compatible: No

Living Finish: No Uplight Only: No

### Bulb 1

Bulb Included: No

Socket: E26 Medium Base

Max Wattage: 60 Bulb Quantity: 1 Bulb Included: No Wire Length: 7" Switch Type: N/A

Gem Box Required (2"x3"): No

Dark Sky: No