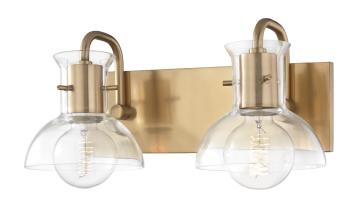

### **FINISHES**

#### AGED BRASS

Coastal Suitable Finish (EPM): No

# **DIMENSIONS**

Height: 7"

Width/Diameter: 14.5" Product Weight: 4lb Extension: 7.75" Top to Center: 4"

Canopy/Backplate Shape: Rectangle Sloped Ceiling Compatible: No

Living Finish: No Uplight Only: No

### Shade

Shade 1: Glass

Shade 1 Top Width: 3"

Shade 1 Bottom L/W: 0" / 5.75"

Shade 1 Height: 6.75"

Replacement Glass Item #(s): GLS-H111101-S