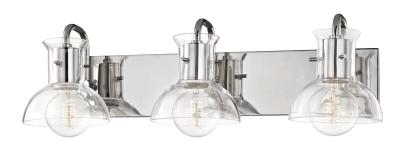

### **FINISHES**

#### POLISHED NICKEL

Coastal Suitable Finish (EPM): No

# **DIMENSIONS**

Height: 7"

Width/Diameter: 24" Product Weight: 9lb Extension: 7.75" Top to Center: 4"

Canopy/Backplate Shape: Rectangle Sloped Ceiling Compatible: No

Living Finish: No Uplight Only: No

### Shade

Shade 1: Glass

Shade 1 Top Width: 3"

Shade 1 Bottom L/W: 0" / 5.75"

Shade 1 Height: 6.75"

Replacement Glass Item #(s): GLS-H111101-S

#### Bulb 1

Bulb Included: No

Socket: E26 Medium Base

Bulb Type: G25 Max Wattage: 60 Bulb Quantity: 3 Bulb Included: No Wire Length: 7" Switch Type: N/A

Gem Box Required (2"x3"): No

Dark Sky: No