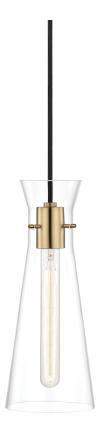

## **FINISHES**

#### AGED BRASS

Coastal Suitable Finish (EPM): No

## **DIMENSIONS**

Height: 14.5" Width/Diameter: 5.5" Minimum Height: 16" Maximum Height: 128" Canopy/Backplate: 4.75"

Hanging Type: 120" Fabric Covered Cord

Product Weight: 4lb

Canopy/Backplate Shape: Round Sloped Ceiling Compatible: Yes

### Shade

Shade 1: Glass

Shade 1 Top Width: 3.5" Shade 1 Bottom L/W: 0" / 5.25"

Shade 1 Height: 13.75"

Replacement Glass Item #(s): GLS-H112101