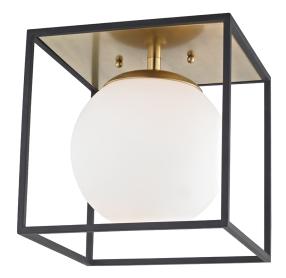

#### H141501S-AGB/BK

### **FINISHES**

AGED BRASS w/ Dusk Black

Coastal Suitable Finish (EPM): No

### **DIMENSIONS**

Height: 9.5" Width/Diameter: 9.5" Product Weight: 6lb

Canopy/Backplate Shape: Square Sloped Ceiling Compatible: No

Living Finish: No Uplight Only: No

#### Shade

Shade 1: Glass

Shade 1 Finish: Opal Matte Shade 1 Top Width: 4" Shade 1 Bottom L/W: 0" / 7.5" Shade 1 Height: 7.25"

Replacement Glass Item #(s): GLS-H160101-AE