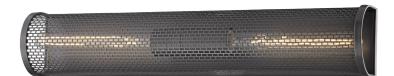

# BRITT H151102-OB

#### **OLD BRONZE**

Coastal Suitable Finish (EPM): No

## **DIMENSIONS**

Height: 23.25"
Width/Diameter: 4.5"
Product Weight: 7lb
Extension: 4"
Ten to Conter: 11.63"

Top to Center: 11.63"

Canopy/Backplate Shape: Rectangle Sloped Ceiling Compatible: No

Living Finish: No Uplight Only: No