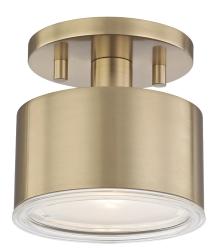

# NORA H159601-AGB

#### AGED BRASS

Coastal Suitable Finish (EPM): No

# **DIMENSIONS**

Height: 5.25" Width/Diameter: 5.25" Canopy/Backplate: 4.75" Product Weight: 3.3lb

Canopy/Backplate Shape: Round Sloped Ceiling Compatible: No

Living Finish: No Uplight Only: No

#### Shade

Shade 1: Glass

Shade 1 Top Width: 5.25" Shade 1 Bottom L/W: 0" / 5.25"

Shade 1 Height: 1"

Replacement Glass Item #(s): GLS-H159101