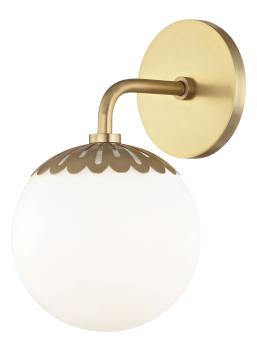

# PAIGE

# FINISHES

AGED BRASS Coastal Suitable Finish (EPM): No

## DIMENSIONS

Height: 11" Width/Diameter: 6.25" Canopy/Backplate: 4.75" Product Weight: 3lb Extension: 7" Top to Center: 2.25" Canopy/Backplate Shape: Round Sloped Ceiling Compatible: No Living Finish: No Uplight Only: No

#### Shade

Shade 1: Glass Shade 1 Top Width: 5.5" Shade 1 Height: 5.75" Replacement Glass Item #(s): GLS-H193301