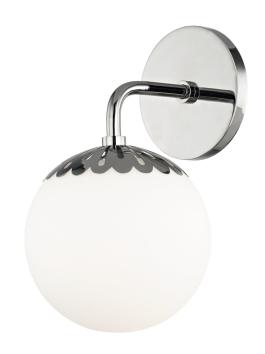

# **PAIGE**

### H193301-PN

#### POLISHED NICKEL

Coastal Suitable Finish (EPM): No

## **DIMENSIONS**

Height: 11"

Width/Diameter: 6.25" Canopy/Backplate: 4.75" Product Weight: 3lb Extension: 7"

Top to Center: 2.25"

Canopy/Backplate Shape: Round Sloped Ceiling Compatible: No

Living Finish: No Uplight Only: No

### Shade

Shade 1: Glass

Shade 1 Top Width: 5.5" Shade 1 Height: 5.75"

Replacement Glass Item #(s): GLS-H193301