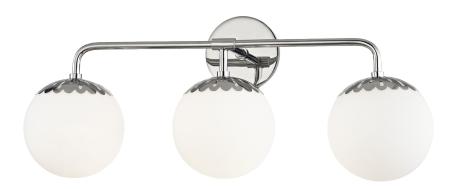

# **PAIGE** H193303-PN

## FINISHES

POLISHED NICKEL Coastal Suitable Finish (EPM): No

## DIMENSIONS

Height: 10.5" Width/Diameter: 23.25" Canopy/Backplate: 4.75" Product Weight: 5lb Extension: 7" Top to Center: 2.25" Canopy/Backplate Shape: Round Sloped Ceiling Compatible: No Living Finish: No Uplight Only: No

#### Shade

Shade 1: Glass Shade 1 Finish: Opal Matte Shade 1 Top Width: 5.5" Shade 1 Height: 5.75" Replacement Glass Item #(s): GLS-H193301