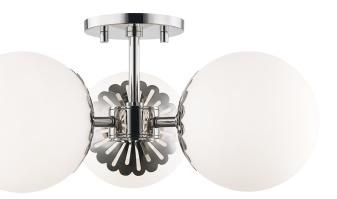

# FINISHES

POLISHED NICKEL Coastal Suitable Finish (EPM): No

### DIMENSIONS

Height: 7.75" Width/Diameter: 16.25" Canopy/Backplate: 4.75" Product Weight: 7lb Canopy/Backplate Shape: Round Sloped Ceiling Compatible: No Living Finish: No Uplight Only: No

# Shade 1: Glass

Shade 1 Finish: Opal Matte Shade 1 Top Width: 6" Shade 1 Height: 5.25" Replacement Glass Item #(s): GLS-H193301