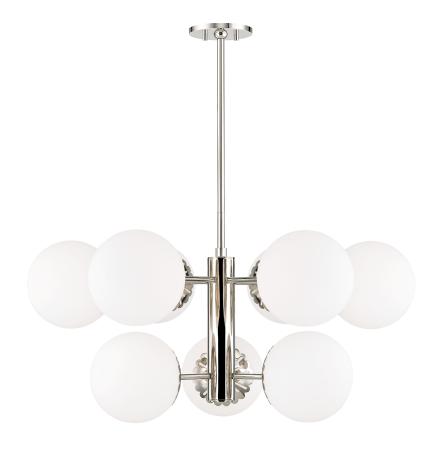

# **PAIGE**

#### H193809-PN

#### POLISHED NICKEL

Coastal Suitable Finish (EPM): No

# **DIMENSIONS**

Height: 14.75" Width/Diameter: 33" Minimum Height: 18.25" Maximum Height: 72.25" Canopy/Backplate: 5.5"

Hanging Type: 1-3" / 1-6" / 1-12" / 2-18" Stems

Product Weight: 16lb

Canopy/Backplate Shape: Round Sloped Ceiling Compatible: No

#### Shade

Shade 1: Glass

Shade 1 Finish: Opal Matte Shade 1 Top Width: 7.5" Shade 1 Height: 7"

Replacement Glass Item #(s): GLS-H193701-S