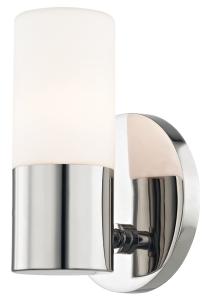

## FINISHES

POLISHED NICKEL Coastal Suitable Finish (EPM): No

## DIMENSIONS

Height: 6.75" Width/Diameter: 4.75" Canopy/Backplate: 4.75" Product Weight: 2lb Extension: 3.75" Top to Center: 4.5" Canopy/Backplate Shape: Round Sloped Ceiling Compatible: No Living Finish: No Uplight Only: No

## Shade

Shade 1: Glass Shade 1 Finish: Opal Matte Shade 1 Top Width: 2.5" Shade 1 Bottom L/W: 0" / 2.5" Shade 1 Height: 4" Replacement Glass Item #(s): GLS-H196101

ELECTRICAL

Bulb 1

Bulb Included: No Socket: G9 Bulb Type: G9 LED Max Wattage: 4 Bulb Quantity: 1 Bulb Included: No Wire Length: 7" Switch Type: N/A Gem Box Required (2"x3"): No Dark Sky: No