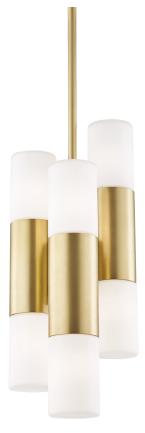

# FINISHES

AGED BRASS Coastal Suitable Finish (EPM): No

## DIMENSIONS

Height: 17" Width/Diameter: 7.5" Minimum Height: 19.75" Maximum Height: 67.75" Canopy/Backplate: 4.75" Hanging Type: 1-3" / 1-6" / 1-12" / 1-18" Stems Product Weight: 12lb Canopy/Backplate Shape: Round Sloped Ceiling Compatible: Yes Living Finish: No Uplight Only: No

### Shade

Shade 1: Glass Shade 1 Finish: Opal Matte Shade 1 Top Width: 2.5" Shade 1 Bottom L/W: 0" / 2" Shade 1 Height: 5" Replacement Glass Item #(s): GLS-H196101