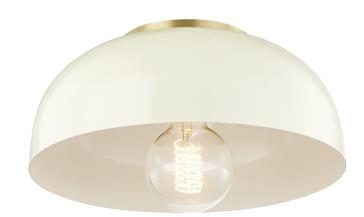

# FINISHES

AGED BRASS w/ CREAM Coastal Suitable Finish (EPM): No

## DIMENSIONS

Height: 7" Width/Diameter: 11" Canopy/Backplate: 4.75" Product Weight: 7lb Canopy/Backplate Shape: Round Sloped Ceiling Compatible: No Living Finish: No Uplight Only: No

#### Shade

Shade 1: Steel Shade 1 Finish: Glossy Shade 1 Tap Width: 11"

Shade 1 Top Width: 11" Shade 1 Height: 5"