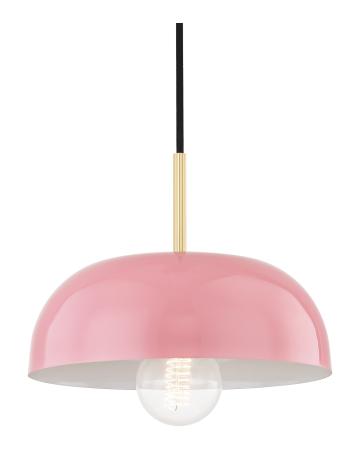

#### AGED BRASS w/ Pink

Coastal Suitable Finish (EPM): No

# **DIMENSIONS**

Height: 6"

Width/Diameter: 11"
Minimum Height: 9.5"
Maximum Height: 117.5"
Canopy/Backplate: 4.75"
Product Weight: 10lb

Canopy/Backplate Shape: Round Sloped Ceiling Compatible: No

Living Finish: No Uplight Only: No

#### Shade

Shade 1: Steel

Shade 1 Finish: Glossy Shade 1 Top Width: 11" Shade 1 Height: 4.5"