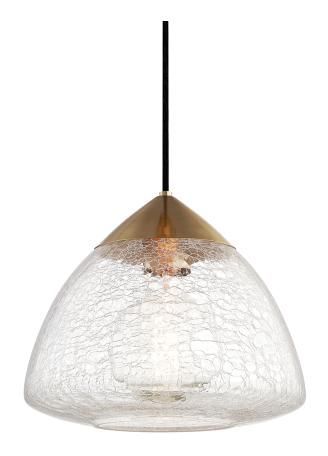

#### AGED BRASS

Coastal Suitable Finish (EPM): No

## **DIMENSIONS**

Height: 10.5" Width/Diameter: 12" Minimum Height: 14" Maximum Height: 135"

Hanging Type: 120" Fabric Covered Cord

Product Weight: 9lb

Canopy/Backplate Shape: Round Sloped Ceiling Compatible: Yes

### Shade

Shade 1: Glass

Shade 1 Top Width: 4.75" Shade 1 Bottom L/W: 0" / 12"

Shade 1 Height: 8"

Replacement Glass Item #(s): GLS-H216501-L