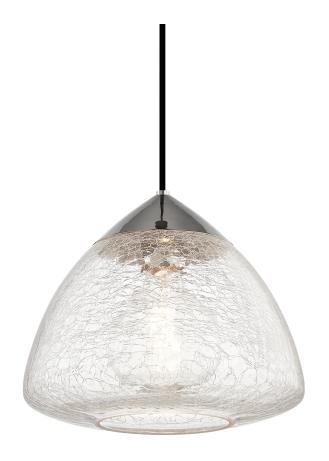

## **FINISHES**

#### POLISHED NICKEL

Coastal Suitable Finish (EPM): No

## **DIMENSIONS**

Height: 10.5" Width/Diameter: 12" Minimum Height: 14" Maximum Height: 135"

Hanging Type: 120" Fabric Covered Cord

Product Weight: 9lb

Canopy/Backplate Shape: Round Sloped Ceiling Compatible: Yes

### Shade

Shade 1: Glass

Shade 1 Top Width: 4.75" Shade 1 Bottom L/W: 0" / 12"

Shade 1 Height: 8"

Replacement Glass Item #(s): GLS-H216501-L