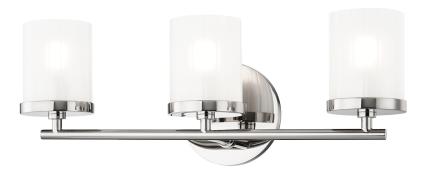

## **DIMENSIONS**

Height: 6.25" Width/Diameter: 17.5" Canopy/Backplate: 4.75" Product Weight: 3lb

Extension: 5"
Top to Center: 4"

Canopy/Backplate Shape: Round Sloped Ceiling Compatible: No

Living Finish: No Uplight Only: Yes

#### Shade

Shade 1: Glass

Shade 1 Finish: Glossy Shade 1 Top Width: 3.25" Shade 1 Bottom L/W: 0" / 3.25"

Shade 1 Height: 4"

Replacement Glass Item #(s): GLS-H239301