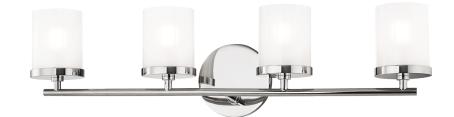

# FINISHES

POLISHED NICKEL Coastal Suitable Finish (EPM): No

## DIMENSIONS

Height: 6.5" Width/Diameter: 24.5" Canopy/Backplate: 4.75" Product Weight: 4lb Extension: 5" Top to Center: 4.25" Canopy/Backplate Shape: Round Sloped Ceiling Compatible: No Living Finish: No Uplight Only: Yes

### Shade

# Shade 1: Glass

Shade 1 Finish: Glossy Shade 1 Top Width: 3.25" Shade 1 Bottom L/W: 0" / 3.25" Shade 1 Height: 4" Replacement Glass Item #(s): GLS-H239301

### ELECTRICAL

Bulb 1

Bulb Included: No Socket: G9 Bulb Type: G9 LED Max Wattage: 35 Bulb Quantity: 4 Bulb Included: No Wire Length: 7" Switch Type: N/A Gem Box Required (2"x3"): No Dark Sky: No