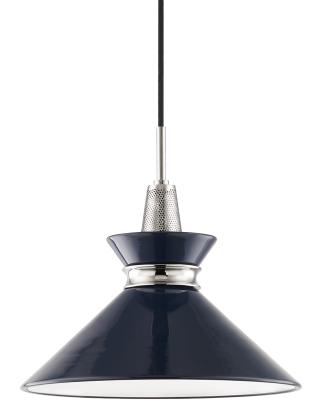

# FINISHES

POLISHED NICKEL w/ NAVY Coastal Suitable Finish (EPM): No

## DIMENSIONS

Height: 13.25" Width/Diameter: 14" Minimum Height: 14.75" Maximum Height: 153.75" Canopy/Backplate: 4.75" Hanging Type: 120" Fabric Covered Cord Product Weight: 6lb Canopy/Backplate Shape: Round Sloped Ceiling Compatible: Yes Living Finish: No Uplight Only: No

#### Shade

Shade 1: Steel Shade 1 Finish: Glossy Shade 1 Top Width: 3.5" Shade 1 Bottom L/W: 0" / 14" Shade 1 Height: 5.25"