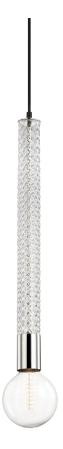

# **PIPPIN**

## H256701-PN

## POLISHED NICKEL

Coastal Suitable Finish (EPM): No

## **DIMENSIONS**

Height: 24"

Width/Diameter: 4.75" Minimum Height: 26" Maximum Height: 137" Canopy/Backplate: 4.75" Product Weight: 4lb

Canopy/Backplate Shape: Round Sloped Ceiling Compatible: No

Living Finish: No Uplight Only: No

## Shade