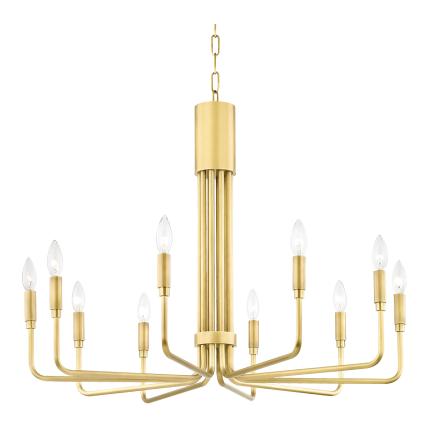

# **BRIGITTE**

### H261810-AGB

#### AGED BRASS

Coastal Suitable Finish (EPM): No

# **DIMENSIONS**

Height: 24"

Width/Diameter: 31.75"
Minimum Height: 30.5"
Maximum Height: 79.5"
Canopy/Backplate: 4.75"
Hanging Type: 54" Chain
Product Weight: 18lb
Canopy/Backplate Shape: Round

Canopy/Backplate Shape: Round Sloped Ceiling Compatible: Yes