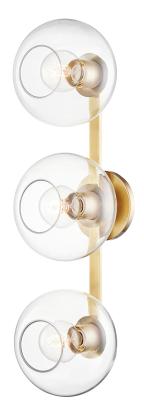

# **MARGOT**

### H270103-AGB

#### AGED BRASS

Coastal Suitable Finish (EPM): No

# **DIMENSIONS**

Height: 28.25" Width/Diameter: 8.25" Canopy/Backplate: 5.5" Product Weight: 8.84lb

Extension: 8.75"

Canopy/Backplate Shape: Round Sloped Ceiling Compatible: No

Living Finish: No Uplight Only: Yes

### Shade

Shade 1: Glass

Shade 1 Top Width: 8.25" Shade 1 Height: 7"

Replacement Glass Item #(s): GLS-HL270101S

## Bulb 1

Bulb Included: No

Socket: E26 Medium Base

Max Wattage: 60
Bulb Quantity: 3
Bulb Included: No
Wire Length: 7"

Gem Box Required (2"x3"): No

Dark Sky: No