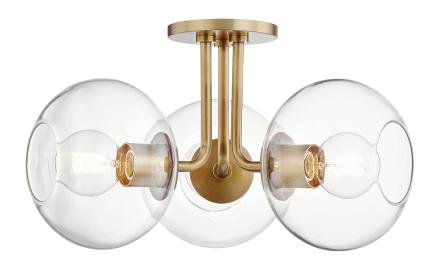

# **MARGOT**

### H270603-AGB

### AGED BRASS

Coastal Suitable Finish (EPM): No

# **DIMENSIONS**

Height: 11"
Width/Diameter: 20"
Canopy/Backplate: 5.5"
Product Weight: 7.77lb

Canopy/Backplate Shape: Round Sloped Ceiling Compatible: No

Living Finish: No Uplight Only: No

## Shade

Shade 1: Glass

Shade 1 Top Width: 8.25" Shade 1 Height: 7"

Replacement Glass Item #(s): GLS-HL270101S

## Bulb 1

Bulb Included: No

Socket: E26 Medium Base

Bulb Type: G25 Max Wattage: 60 Bulb Quantity: 3 Bulb Included: No Wire Length: 7"

Gem Box Required (2"x3"): No

Dark Sky: No