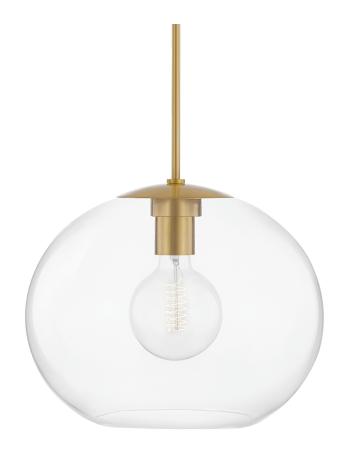

# **MARGOT**

### H270701XL-AGB

## **FINISHES**

#### AGED BRASS

Coastal Suitable Finish (EPM): No

## **DIMENSIONS**

Height: 13" Width/Diameter: 16" Minimum Height: 16.25" Maximum Height: 52.25" Canopy/Backplate: 5.5"

Hanging Type: 1-3" / 1-6" / 1-12" / 1-18" Stems

Product Weight: 8lb

Canopy/Backplate Shape: Round Sloped Ceiling Compatible: No

### Shade

Shade 1: Glass

Shade 1 Bottom L/W: 0" / 16" Shade 1 Height: 12.75"

Replacement Glass Item #(s): GLS-H270701XL

### Bulb 1

Bulb Included: No

Socket: E26 Medium Base

Bulb Type: G40 Max Wattage: 60 Bulb Quantity: 1 Bulb Included: No Wire Length: 120"

Gem Box Required (2"x3"): No

Dark Sky: No