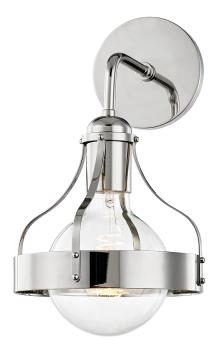

# VIOLET H271101-PN

Violet uses industrial textures in a design that is more modern than Machine Age.

## FINISHES

POLISHED NICKEL Coastal Suitable Finish (EPM): No

### DIMENSIONS

Height: 13.5" Width/Diameter: 7.5" Canopy/Backplate: 4.75" Product Weight: 3lb Extension: 8.75" Canopy/Backplate Shape: Round Sloped Ceiling Compatible: No Living Finish: No Uplight Only: Yes

#### Shade

Shade 1: Steel Shade 1 Bottom L/W: 0" / 7.5" Shade 1 Height: 6" Replacement Glass Item #(s): CGE-H271101-PN

c UL us