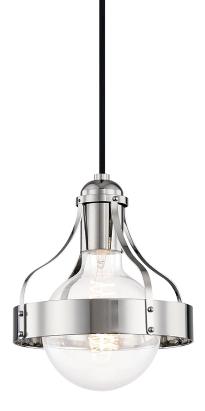

# VIOLET H271701-PN

Violet uses industrial textures in a design that is more modern than Machine Age.

# FINISHES

POLISHED NICKEL Coastal Suitable Finish (EPM): No

## DIMENSIONS

Height: 8.75" Width/Diameter: 7.5" Minimum Height: 10.75" Maximum Height: 128.75" Canopy/Backplate: 4.75" Product Weight: 9lb Canopy/Backplate Shape: Round Sloped Ceiling Compatible: No Living Finish: No Uplight Only: No

#### Shade

Shade 1: Steel Replacement Glass Item #(s): CGE-H271101-PN