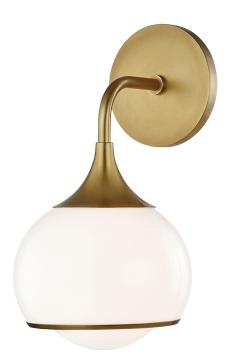

# **REESE**

## H281301-AGB

#### AGED BRASS

Coastal Suitable Finish (EPM): No

# **DIMENSIONS**

Height: 12.25" Width/Diameter: 6.75" Canopy/Backplate: 4.75" Product Weight: 1.76lb Extension: 7.25"

Canopy/Backplate Shape: Round Sloped Ceiling Compatible: No

Living Finish: No Uplight Only: Yes

## Shade

Shade 1: Glass

Shade 1 Bottom L/W: 0" / 6.75"

Shade 1 Height: 5.625"

Replacement Glass Item #(s): GLS-H281701S-

AGB