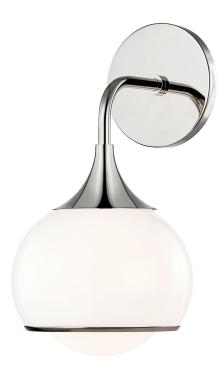

# FINISHES

POLISHED NICKEL Coastal Suitable Finish (EPM): No

## DIMENSIONS

Height: 12.25" Width/Diameter: 6.75" Canopy/Backplate: 4.75" Product Weight: 1.76lb Extension: 7.25" Canopy/Backplate Shape: Round Sloped Ceiling Compatible: No Living Finish: No Uplight Only: Yes

### Shade

Shade 1: Glass Shade 1 Bottom L/W: 0" / 6.75" Shade 1 Height: 5.625" Replacement Glass Item #(s): GLS-H281701S-PN