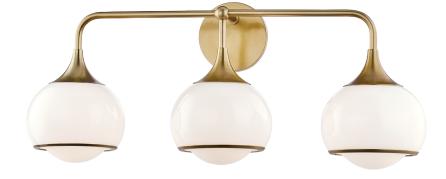

# REESE H281303-AGB

## FINISHES

AGED BRASS Coastal Suitable Finish (EPM): No

### DIMENSIONS

Height: 11.25" Width/Diameter: 26.75" Canopy/Backplate: 4.75" Product Weight: 3.52lb Extension: 7.25" Canopy/Backplate Shape: Round Sloped Ceiling Compatible: No Living Finish: No Uplight Only: Yes

#### Shade

Shade 1: Glass Shade 1 Bottom L/W: 0" / 6.75" Shade 1 Height: 5.625" Replacement Glass Item #(s): GLS-H281701S-AGB

ELECTRICAL